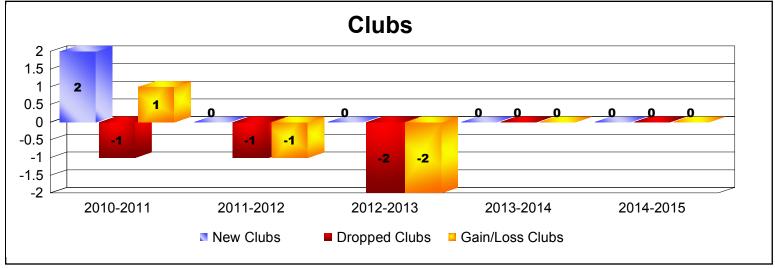

District 14 N As of June 2015 Cumulative

| Year      | New<br>Clubs | Dropped<br>Clubs | Gain/<br>Loss<br>Clubs | New<br>Members | Charter<br>Members | Reinstate<br>Members | Transfer<br>Members | Total<br>Member<br>Added | Total<br>Members<br>Dropped | Gain/<br>Loss<br>Members |
|-----------|--------------|------------------|------------------------|----------------|--------------------|----------------------|---------------------|--------------------------|-----------------------------|--------------------------|
| 2010-2011 | 2            | -1               | 1                      | 84             | 47                 | 7                    | 5                   | 143                      | -177                        | -34                      |
| 2011-2012 | 0            | -1               | -1                     | 77             | 46                 | 8                    | 8                   | 139                      | -140                        | -1                       |
| 2012-2013 | 0            | -2               | -2                     | 106            | 0                  | 7                    | 4                   | 117                      | -210                        | -93                      |
| 2013-2014 | 0            | 0                | 0                      | 100            | 1                  | 7                    | 9                   | 117                      | -95                         | 22                       |
| 2014-2015 | 0            | 0                | 0                      | 87             | 1                  | 5                    | 1                   | 94                       | -102                        | -8                       |
| Average   | 0            | -1               | 0                      | 91             | 19                 | 7                    | 5                   | 122                      | -145                        | -23                      |