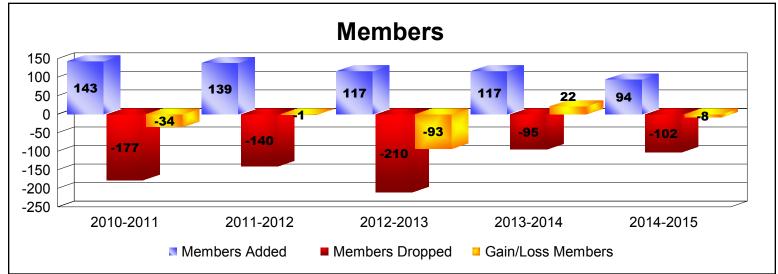

District 14 N As of June 2015 Cumulative

| Year      | New<br>Clubs | Dropped<br>Clubs | Gain/<br>Loss<br>Clubs | New<br>Members | Charter<br>Members | Reinstate<br>Members | Transfer<br>Members | Total<br>Member<br>Added | Total<br>Members<br>Dropped | Gain/<br>Loss<br>Members |
|-----------|--------------|------------------|------------------------|----------------|--------------------|----------------------|---------------------|--------------------------|-----------------------------|--------------------------|
| 2010-2011 | 2            | -1               | 1                      | 84             | 47                 | 7                    | 5                   | 143                      | -177                        | -34                      |
| 2011-2012 | 0            | -1               | -1                     | 77             | 46                 | 8                    | 8                   | 139                      | -140                        | -1                       |
| 2012-2013 | 0            | -2               | -2                     | 106            | 0                  | 7                    | 4                   | 117                      | -210                        | -93                      |
| 2013-2014 | 0            | 0                | 0                      | 100            | 1                  | 7                    | 9                   | 117                      | -95                         | 22                       |
| 2014-2015 | 0            | 0                | 0                      | 87             | 1                  | 5                    | 1                   | 94                       | -102                        | -8                       |
| Average   | 0            | -1               | 0                      | 91             | 19                 | 7                    | 5                   | 122                      | -145                        | -23                      |